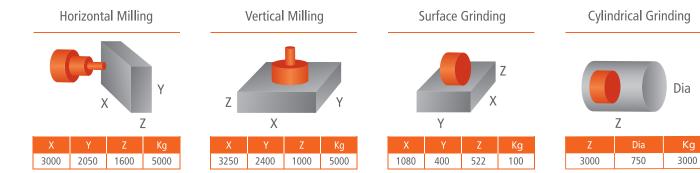

# VERSATILE, MULTI-MILLION POUND MACHINE SHOP

The manufacture of close tolerance components, from raw material, castings, fabrications and forgings for use in precision assemblies is our speciality. Small components are manufactured using a variety of vertical machining centres, horizontal and vertical lathes.

Large components are manufactured using our twin pallet horizontal borer and other large milling and turning machine tools. Timsons Engineering offer a "one stop shop" for all your casting and machining needs.