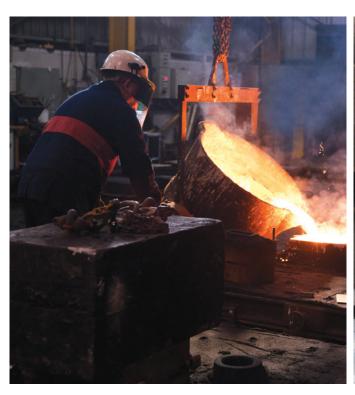

Timsons Engineering offer a diverse range of premium quality castings in various weights from 1kg to 2.5 tonnes plus a machining service that can accommodate every casting poured. The foundry facility has two modern electric induction furnaces designed to produce high quality castings in small to medium batch quantities in all grades of grey iron, SG iron and Austempered Ductile Iron.