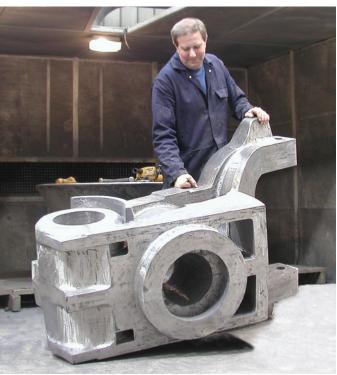

Timsons Engineering offer a diverse range of premium quality castings in various weights from 1kg to 2.5 tonnes plus a machining service that can accommodate every casting poured. The foundry facility has two modern electric induction furnaces designed to produce high quality castings in small to medium batch quantities in all grades of grey iron, SG iron and Austempered Ductile Iron.

Timsons Engineering foundry and machine shop are available as separate services, or can be combined to provide finished components, offering a comprehensive professional on-time service to the engineering industry.