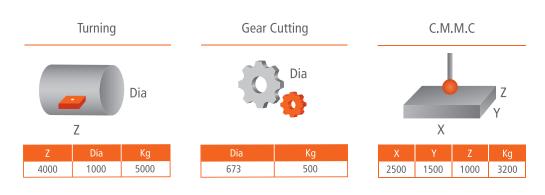

# VERSATILE, MULTI-MILLION POUND MACHINE SHOP

The manufacture of close tolerance components, from raw material, castings, fabrications and forgings for use in precision assemblies is our speciality. Small components are manufactured using a variety of vertical machining centres, horizontal and vertical lathes.

Large components are manufactured using our twin pallet horizontal borer and other large milling and turning machine tools. Timsons Engineering offer a "one stop shop" for all your casting and machining needs.