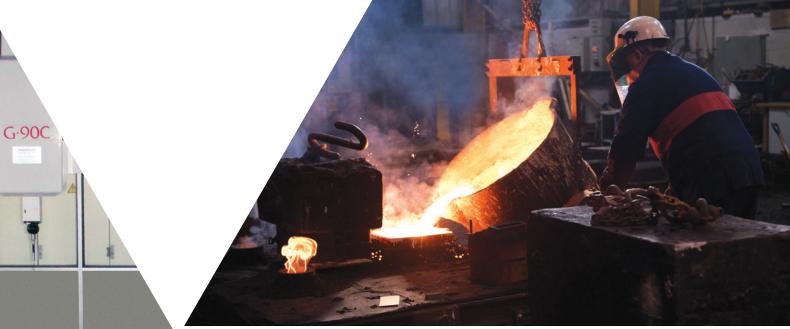

Timsons Engineering offer a diverse range of premium quality castings in various weights from 1kg to 2.5 tonnes plus a machining service that can accommodate every casting poured. The foundry facility has two modern electric induction furnaces designed to produce high quality castings in small to medium batch quantities in all grades of grey iron, SG iron and Austempered Ductile Iron.